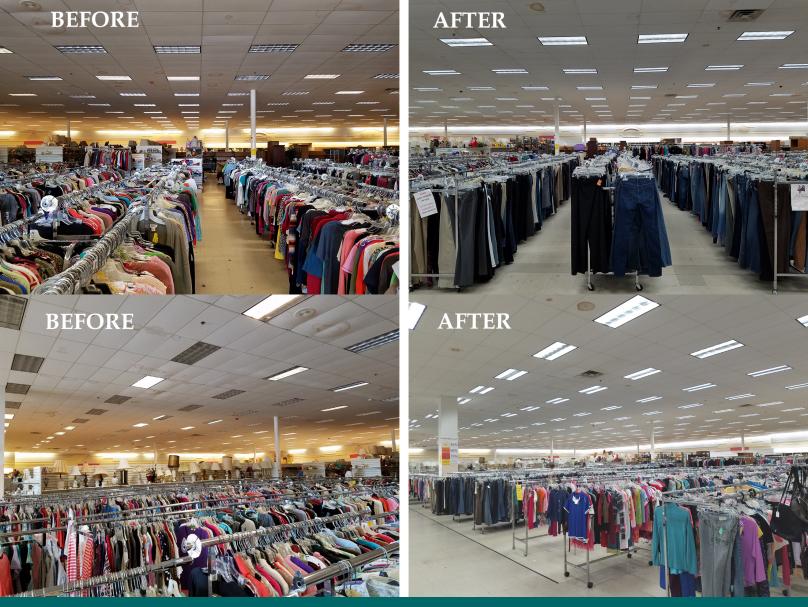

## **PROBLEM**

- Inefficient lighting was the source of high power bills and ongoing maintenance.
- Inadequately lit space was a major complaint of workers and shoppers.
- Frequent need to change bulbs and ballast led to high maintenance expenses.

## **SOLUTION**

- Replace existing fluorescent lighting with a customized LED Lighting solution.
- Existing fixtures were retrofitted with new LED equivalents.

## KEY BENEFITS

- Improved light levels and uniformity.
- Maintenance hassle and expense eliminated.
- Project life span of LED System: 15.5 years

67% Lighting Expense Reduction

**1.27** Years Project Payback **\$681,957** Lifetime Energy Savings