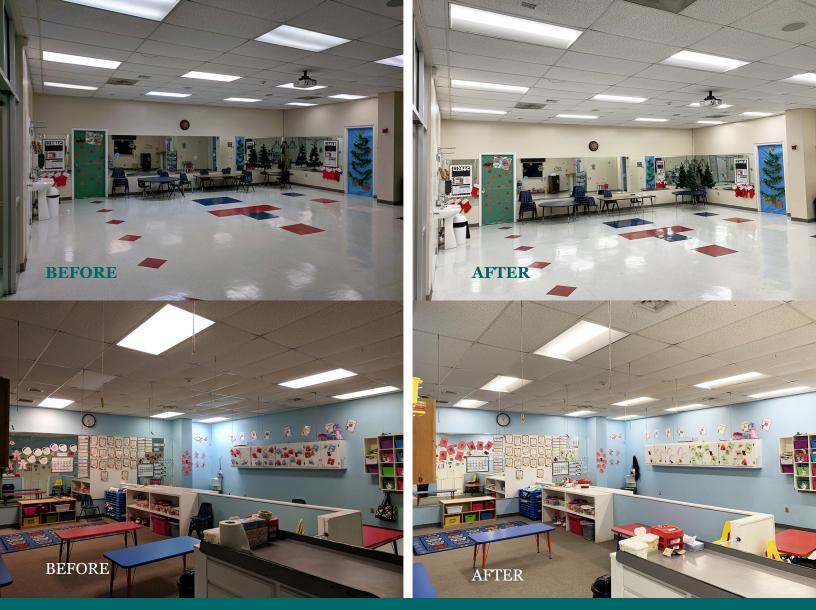

## PROBLEM

- Inefficient lighting was the source of high power bills and ongoing maintenance.
- Inadequately lit space was a major complaint of end users.
- Frequent need to change bulbs and ballast led to high maintenance expenses.

## SOLUTION

- Replace existing lighting with a customized LED Lighting solution.
- Existing fixtures were replaced with new LED light fixtures.

## KEY BENEFITS

- Improved light levels and uniformity.
- Maintenance hassle and expense eliminated.
- Project life span of LED System: 24 years

**68%** Lighting Expense Reduction **\$211,774** Lifetime Energy Savings