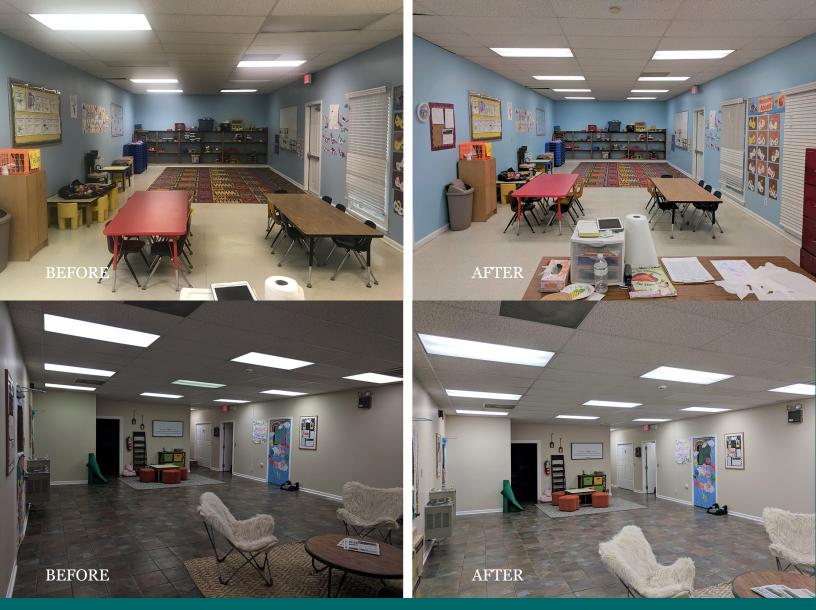

## PROBLEM

- Inefficient lighting was the source of high power bills and ongoing maintenance.
- Inadequately lit space was a major complaint of end users.
- Frequent need to change bulbs and ballast led to high maintenance expenses.

## SOLUTION

- Replace existing lighting with a customized LED Lighting solution.
- Existing fixtures were retrofitted with new LED equivalents.

## KEY BENEFITS

- Improved light levels and uniformity.
- Maintenance hassle and expense eliminated.
- Project life span of LED System: 30 years

**1.1** Years Project Payback **\$220,702** Lifetime Energy Savings