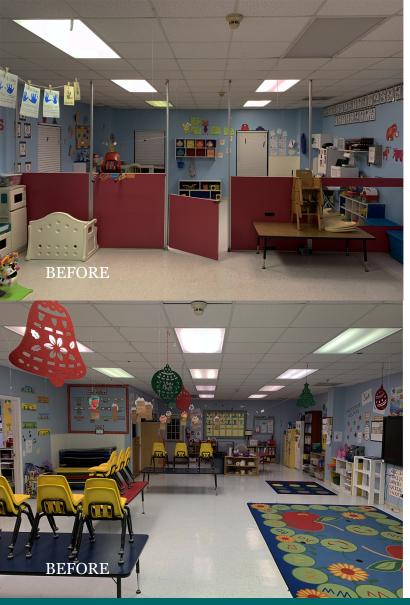

## **PROBLEM**

- Inefficient lighting was the source of high power bills and ongoing maintenance.
- Inadequately lit space was a major complaint of end users.
- Frequent need to change bulbs and ballast led to high maintenance expenses.

## **SOLUTION**

- Replace existing lighting with a customized LED Lighting solution.
- Existing fixtures were retrofitted with new LED equivalents.

## **KEY BENEFITS**

- Improved light levels and uniformity.
- Maintenance hassle and expense eliminated.
- Project life span of LED System: 30 years

77%

**2.2** Years

Project Payback

\$323,824 Lifetime Energy Savings