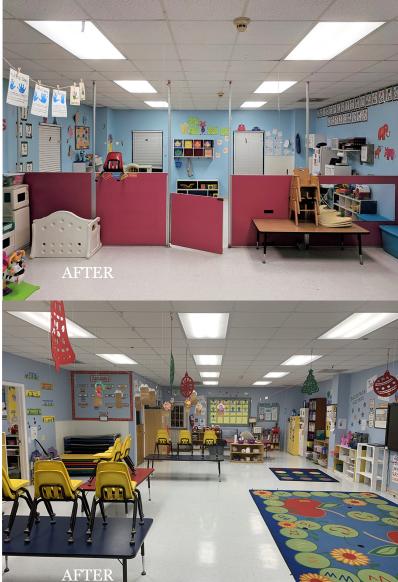

## **SOLUTION**

- Replace existing lighting with a customized LED Lighting solution.
- Existing fixtures were retrofitted with new LED equivalents.

## **KEY BENEFITS**

- Improved light levels and uniformity.
- Maintenance hassle and expense eliminated.
- Project life span of LED System: 30 years

77%

**2.2** Years

Project Payback

\$323,824 Lifetime Energy Savings