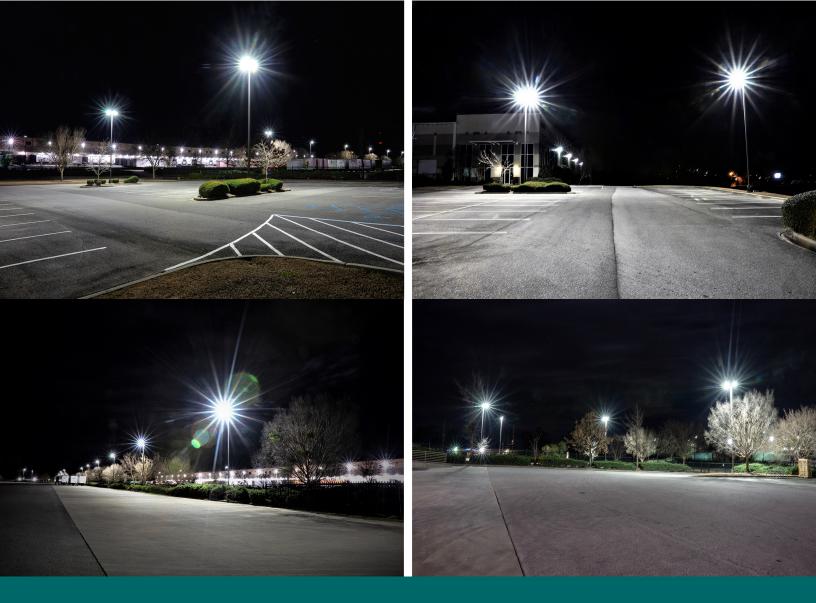

## Industrial Bldg. Parking Lot & Loading Dock- LED Lighting Upgrade SHAMROCK INVESTMENTS

Calera, AL

## **PROBLEM**

- Inefficient lighting was the source of high power bills and ongoing maintenance.
- Inadequately lit parking lot was a major complaint of end users and tenants. •
- Frequent need to change bulbs and ballast led to high maintenance expenses. •

## SOLUTION

- Replace existing lighting with a customized LED Lighting
- solution. Existing fixtures were replaced with new LED fixtures. •

## **KEY BENEFITS**

- Improved light levels and uniformity. •
- Maintenance hassle and expense eliminated. •
- Project life span of LED System: 34 years •

73% Lighting Expense Reduction **2.8** Years \$124,252 Lifetime Energy Savings